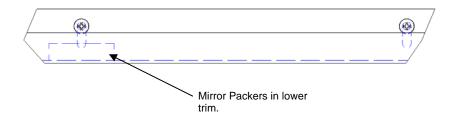

Fit the lower trim containing the packers with the screws positioned at the top of the slot and fasten the screws.

The mirror may now be fitted and the top trim pulled down.

This change affects all passenger lifts manufactured from 16/03/09.